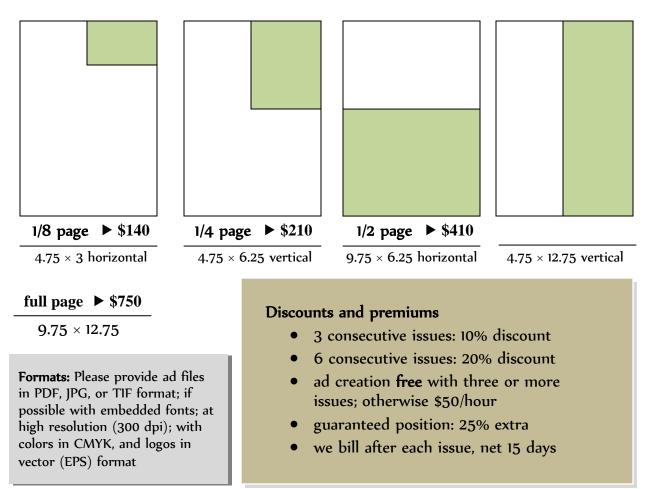

## advertising rates

The Bosque Beast reaches **every mailbox** in Corrales — a high-income community of 10,000 on Albuquerque's northwest side — with an additional 2,000 copies distributed in the surrounding areas of North Valley, Rio Rancho, Bernalillo, and Placitas. We publish six times a year, in February, April, June, August, October, and December.

The highly educated people of Corrales recognize and respond to strong writing and clean, contemporary design. Unlike other free publications, The Bosque Beast is often read cover to cover and passed to animal-loving friends in other places.

We invite you to join our stable of trusted businesses that share our commitment to quality and service. Advertising in The Bosque Beast says you understand how to reach a sophisticated market.



CONTACT: Keiko Ohnuma, publisher, at 505-897-3721 or bosquebeast@gmail.com